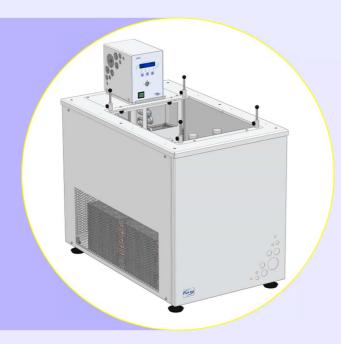

### Construction

TLB50 bath (please see also TLB50 specification sheet) is specially designed to condition the biodiesel samples in 500 mL jars at 4.5°C for sixteen hours. TLB50 bath can be used to maintain the samples at +25°C after the cold soak test. From 4.5°C, the TLB50 can reach 25°C within 30 minutes. A separate laptop with TamCom software can be used to control the setpoint temperature.

The TLB50 cold soak bath is a specially designed bench top unit with digital temperature control suitable for cooling and heating samples in accordance with IP PM EA, CEN N 403, ASTM D7501, and CGSB 3.0 No. 142.

#### Accuracy

The insulation of the bath and electronic design result in an very stable working temperature of ± 0.02°C. The set point can be set in steps of 0.01° in the range of -5°C up to +80°C (-14..176°F). Display readout is in two decimals (0.00°C). The TLB50 is equipped with an integrated compressor.