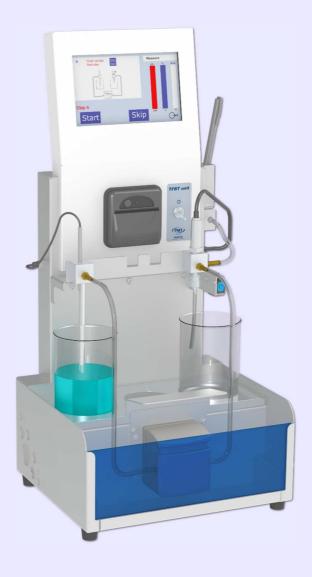

## **Cold Soak Filtration Test (CSFT) of Biodiesel**

Tamson Filter Blocking Tendency tester

\*\* This manual set-up can be replaced by automated Tamson Filter Blocking Tendency tester. Fully conforms to the latest 'Cold Soak' filterability test requirements for FAME and bio diesel to be used with the TLB50 for IP PM EA. Please see specification sheet "TFBT".