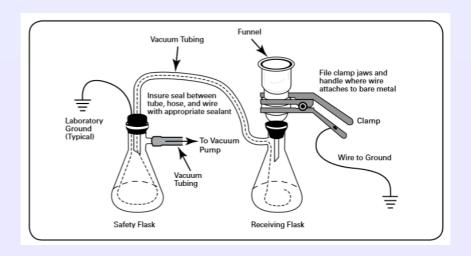

Filtration kit for ASTM D7501 (P/N 31T2000) consists of 0.7 micron filters (100 pcs), glass filter funnel and clamp, filter forceps, one litre safety flask, one litre receiving flask, 500 mL cylinder, graduated in 5 mL increments, petri dishes (ten pieces), watch glasses (ten pieces), glass piece with earth lead, stopper with hole (two pieces), stopwatch, and tubing.

### Consumables

| Necessary accessories for ASTM D7501 |                             |                    |                                                                                                                                                                                                                                                                                                                                                        |
|--------------------------------------|-----------------------------|--------------------|--------------------------------------------------------------------------------------------------------------------------------------------------------------------------------------------------------------------------------------------------------------------------------------------------------------------------------------------------------|
| P/N                                  | Picture                     | Suggested quantity | Description                                                                                                                                                                                                                                                                                                                                            |
| 31T2000**                            | Please see picture<br>above | 1                  | Filtration kit for ASTM D7501: 0.7 micron filters (100 pieces), glass filter funnel and clamp, filter forceps, 1 litre safety flask, 1 litre receiving flask, 500 mL cylinder, graduated in 5 mL increments, petri dishes (10 pieces), watch glasses (10 pieces), glass piece with earth lead, stopper with hole (2 pieces), stopwatch, and tubing. ** |
| 11T0031                              |                             | 4                  | Vacuum Pump (230V/50-60Hz), capable of maintaining -80 kPa during filtering.                                                                                                                                                                                                                                                                           |
| 11T0032                              |                             | 1                  | Vacuum Pump (115V/60Hz), capable of maintaining -80 kPa during filtering.                                                                                                                                                                                                                                                                              |
| 19T4022                              | 100                         | 1                  | E20 digital contact thermometer two decimal reading, precision ± 0.02°C, short PT-100 probe with range 0 +80°C including a works calibration certificate. (Please see specification sheet "E20 thermometer")                                                                                                                                           |
| 14T0303                              | ļ                           | 1                  | Adapter to insert an E20 thermometer into the TLB50.                                                                                                                                                                                                                                                                                                   |
| 31T0018                              |                             | 1                  | 500 mL bottle (set of 10 bottles).                                                                                                                                                                                                                                                                                                                     |
| 13T8044                              |                             | 2                  | Tripod complete with clamps.                                                                                                                                                                                                                                                                                                                           |

### Consumables

|         | Consumable         | s for ASTM D7501                                                                                                                                                                |
|---------|--------------------|---------------------------------------------------------------------------------------------------------------------------------------------------------------------------------|
| P/N     | Picture            | Description                                                                                                                                                                     |
| 31T0019 | midela autobras 35 | Box with 100 glass fiber filters (GF/F), 3 plain, 47-mm diameter, nominal pore size 0.7-µm.                                                                                     |
| 31T0020 |                    | Glass funnel and glass filter support with a stainless steel filter screen for a 47-mm diameter glass fiber filter, and locking clamp and stopper, capable of receiving 300 mL. |
| 31T0405 |                    | Vacuum filtering flask 1000 mL, Erlenmeyer shape.                                                                                                                               |
| 31T0023 |                    | Glass piece with ground wire                                                                                                                                                    |
| 31T0024 |                    | Forceps                                                                                                                                                                         |
| 31T0025 |                    | 500 mL cylinder, graduated in 5 mL increments.                                                                                                                                  |
| 31T0026 |                    | Petri dishes (ten pieces), approximately 120 Ø mm x 20 mm (height).                                                                                                             |
| 31T0027 |                    | Small watch glasses (ten pieces), approximately 60 Ø mm.                                                                                                                        |