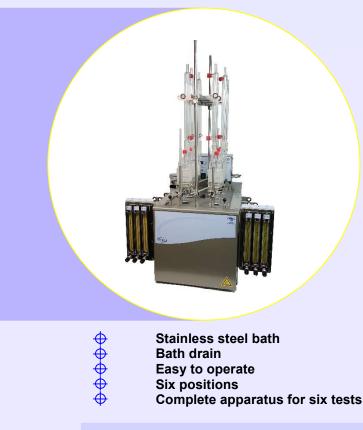

#### Construction

The apparatus consists of a six position TC58 heating bath with an immersion depth of 30 cm and it is standard delivered with six sets of glassware. Tamson is supplying all-glass 1000 mL containers with NS29/32 connection for the condenser. Hence, a rubber stopper is not used. The cover of the bath has six openings with lids. Stand-rods with clamps to hold the glassware in the same position, flowmeters and tubing are standard included. Please see table 1 for more information. The temperature range of the bath is from ambient +5°C to 250°C. Other accessories for this test method are supplied by Tamson, please see table 2.

| Item                                        | Unit                                         | TC58                      |  |
|---------------------------------------------|----------------------------------------------|---------------------------|--|
| P/N apparatus<br>ASTM D6594<br>230V/50-60Hz |                                              | 00T2080                   |  |
| P/N apparatus<br>ASTM D6594<br>115V/60Hz    |                                              | 00T2081                   |  |
| Power                                       | [kW]                                         | 3.0                       |  |
| Range                                       | °C<br>∘F                                     | Ambient 250<br>Ambient482 |  |
| Reading                                     | [°C/°F]                                      | °F on request             |  |
| Setting                                     | [°]                                          | 0.1                       |  |
| Stability                                   | [°C]                                         | 0.02                      |  |
| Heating                                     | [kW]                                         | 2.8                       |  |
| Bath volume                                 | [L]                                          | 58                        |  |
| Bath openings                               | [mm]                                         | 6                         |  |
| Bath depth                                  | [mm]                                         | 300                       |  |
| TC58 dimensions<br>(L x W x H)              | [mm]                                         | 705 x 375 x 590           |  |
| Complete<br>apparatus dim.<br>(L x W x H)   | [mm]                                         | 760 x 650 x 880           |  |
| Materials                                   | Used inside bath: stainless steel 304, brass |                           |  |
| CE                                          | Conforms to CE regulation                    |                           |  |